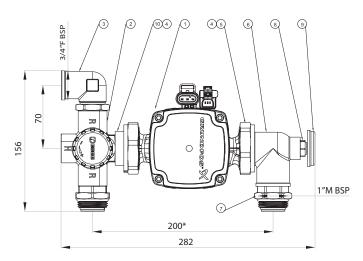

| Specification |                                            |     |
|---------------|--------------------------------------------|-----|
| 1             | Grundfos UPM3 Auto Pump                    | 1   |
| 2             | ESBE Thermostatic Mixing Valve             | 1   |
| 3             | Flow / Return Elbow                        | 1   |
| 4             | 2mm Rubber Washer                          | 2   |
| 5             | 1 1/2" Rapid Connection Nut                | 2   |
| 6             | Elbow Flanged                              | 1   |
| 7             | 3/4" Female BSP Flow and Return            | 2   |
| 8             | 3/8" Pocket                                | 1   |
| 9             | Temperature Gauge                          | 1   |
| 10            | Manifold Centre Distance Spacer            | 1   |
| R             | Return from Manifold / Flow to Heat Source | N/A |
| Н             | Flow from Heat Source                      | N/A |

\*Standard centre distance. 210mm and 225mm also available.