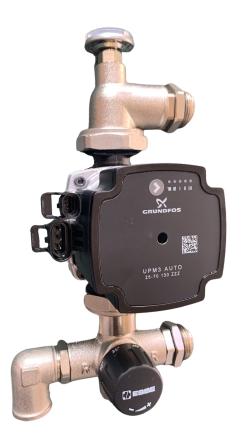

## **Optional extras**

Primary isolation valves Safety temperature switch Manifold isolation valves Compression fittings

The ESBE compact T4 thermostatic 4 port pump set, comes complete with:

- 20°C 55°C temperature range suited for force screed drying in accordance with (BS1264)
- 'A' rated Grundfos UPM3 Auto pump
- Integrated check valves for easy filling
- Temperature gauge
- Assembled in the UK: pre-tested, packaged and ready for instant installation
- 2 Year warranty
- Fully reversible (Left or Right sided manifold)
- Side or bottom entry connections
- Available in 200mm, 210mm and 225mm manifold connection centers

| Specification |                                            |     |
|---------------|--------------------------------------------|-----|
| 1             | Grundfos UPM3 Auto Pump                    | 1   |
| 2             | ESBE Thermostatic Mixing Valve             | 1   |
| 3             | Flow / Return Elbow                        | 1   |
| 4             | 2mm Rubber Washer                          | 2   |
| 5             | 1 1/2" Rapid Connection Nut                | 2   |
| 6             | Elbow Flanged                              | 1   |
| 7             | 3/4" Female BSP Flow and Return            | 2   |
| 8             | 3/8" Pocket                                | 1   |
| 9             | Temperature Gauge                          | 1   |
| 10            | Manifold Centre Distance Spacer            | 1   |
| R             | Return from Manifold / Flow to Heat Source | N/A |
| Н             | Flow from Heat Source                      | N/A |