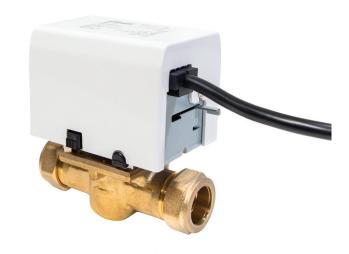

## Overview

Reliance Vales 2 Port Zone Valves are designed for use in heating systems to isolate zones or equipment when the motor within the zone valve is deenergised. The valve can shut off water flow or control and regulate water flow through domestic and light commercial central heating systems.

Designed with an easy to use clip-on detachable head, pre-moulded plug and play cables and a metal manual operating lever, the 2 Port Zone Valve is durable and quick and easy to install to new systems or retrofit to existing systems.

## Features & benefits

- Easy to use, clip-on detachable head
- Pre-moulded plug and play cable supplied to connect to motorised head
- Metal manual operating lever for strength and stability
- The motorised head can be retrofitted to other manufacturers' valve
- Suitable for hot water and central heating use only