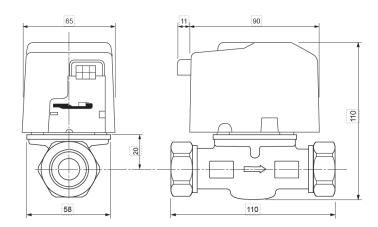

-240V, 50/60Hz, 5W |
| System fuse rating            | 3A Maximum            |
| Auxiliary switch rating       | 3A 250VAC             |
| Water temperature             | 5°C - 88°C            |
| Maximum differential pressure | 0.69 bar              |
| Cable length                  | lm                    |
| Maximum pressure              | 6 bar                 |

| Product code | Description                                                     | Size |
|--------------|-----------------------------------------------------------------|------|
| ZONE250305   | Two Port Zone Valve                                             | 22mm |
| SKIT250305   | Spare actuator head<br>for Reliance Valves<br>2 Port Zone Valve | 22mm |



## **Dimensions** – All measurements in mm unless otherwise state