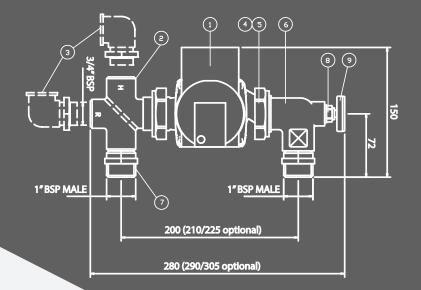

## **Optional extras**

Primary isolation valves Safety temperature switch Manifold isolation valves Compression fittings

| ltem | Description                                   | Qty |
|------|-----------------------------------------------|-----|
| 1    | WILO 25/6-SCU Pump                            | 1   |
| 2    | 4-way deflector plate                         | 1   |
| 3    | Flow / Return Elbow                           | 1   |
| 4    | 2mm Rubber Washer                             | 2   |
| 5    | 1 1/2" Rapid Connection Nut                   | 2   |
| 6    | Elbow Flanged                                 | 1   |
| 7    | 3/4" Female BSP<br>Flow and Return            | 2   |
| 8    | 3/8" Pocket                                   | 1   |
| 9    | Temperature Gauge                             | 1   |
| R    | Return from manifold / flow to<br>heat source | NA  |
| Н    | Flow from heat source                         | NA  |