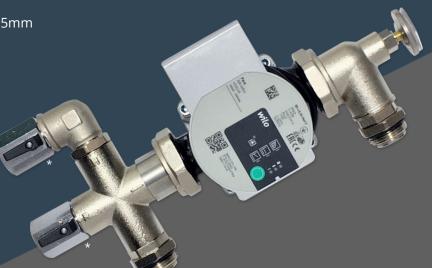

## **Product Information**

The compact H4 4-port pump set, comes complete with:

- In-built 4-way deflector plate
- "A" rated Wilo Para 25/6 SCU pump
- Integrated check valves for easy filling
- Temperature gauge
- Assembled in the UK; comes pre-tested packaged and ready for instant installation
- 2 Year warranty
- Fully reversible (Left or Right sided manifold)
- Side or bottom entry connections
- Available in 200mm, 210mm and 225mm manifold connection centers