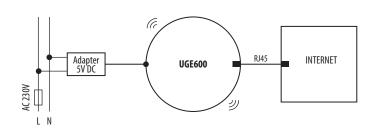

Smartphone, Tablet or PC, using the SALUS Smart Home app.

## Characteristics

- LED indication
- Connects all SALUS iT600 Smart Home products to the Smart Home app
- Ethernet connection
- System notification (SMS, e-mail)
- 5 year warranty

## Features

| Product               | Universal Gateway       |
|-----------------------|-------------------------|
| Power Supply:         | 5V DC through USB       |
| RF connection         | ZigBee 2.4 Ghz          |
| Port                  | 1x10/100 LAN port       |
| Mounting              | on walls / on the table |
| Dimensions (mm)       | 55.5 x 90               |
| Operating Humidity    | 5-90% RH                |
| Storage Temperature   | -10-60 C                |
| Operating Temperature | 0-50 C                  |



## **Connection d**