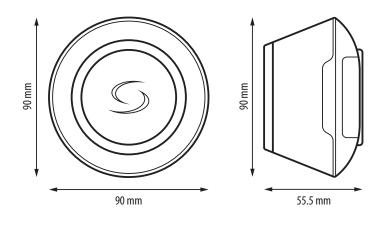

## Features

| Product               | Universal Gateway       |
|-----------------------|-------------------------|
| Power Supply:         | 5V DC through USB       |
| RF connection         | ZigBee 2.4 Ghz          |
| Port                  | 1x10/100 LAN port       |
| Mounting              | on walls / on the table |
| Dimensions (mm)       | 55.5 x 90               |
| Operating Humidity    | 5-90% RH                |
| Storage Temperature   | -10-60 C                |
| Operating Temperature | 0-50 C                  |