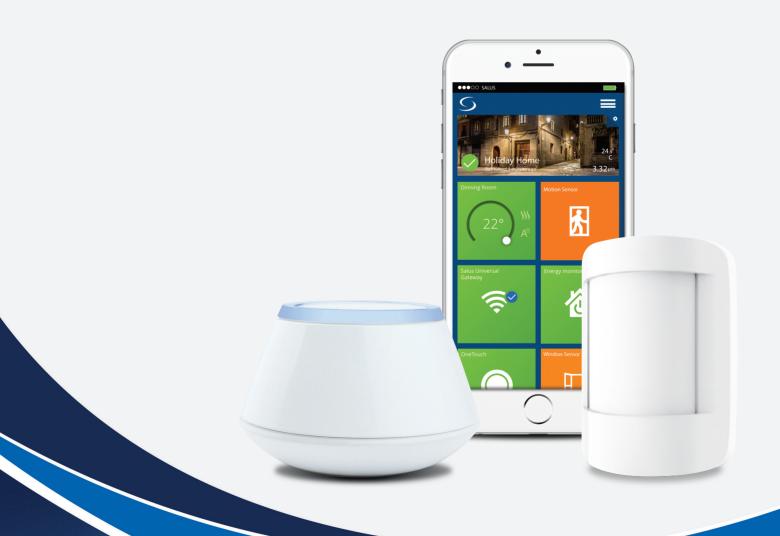

## MS600 Motion Sensor

The new Salus MS600 Motion Sensor lets you know when movement is detected in a certain area and can trigger different actions in response to that movement (or lack of movement). It supports the pet immunity up to 80 lbs. This sensor integrated Zigbee communication module to connect with the SALUS UGE600 gateway.

## **Features:**

- Up to 3 years of sensor operation on one battery .
- Supports pet immunity up to 80 lbs.
  OneTouch rules operation (e.g. when motion is detected after sunset, activate lighting for a certain period of time)
- Low battery alarm.
- Easy installation with bracket.
- Equipped with an anti-tamper switch that reports any tampering.
- Can be linked to other Salus Smart Home devices via Smart Home rules engine.