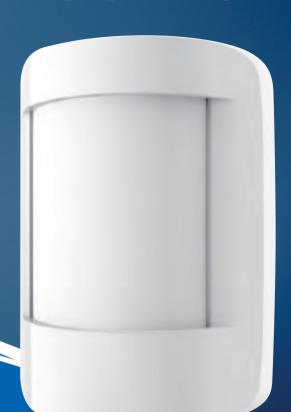

## MS600 Motion Sensor

The new Salus MS600 Motion Sensor lets you know when movement is detected in a certain area and can trigger different actions in response to that movement (or lack of movement). It supports the pet immunity up to 80 lbs. This sensor integrated Zigbee communication module to connect with the SALUS UGE600 gateway.

## Technical Information

| Model Number:          | 7C-SS-ZA-H0/7C-SS-VA-H0                                               |
|------------------------|-----------------------------------------------------------------------|
| Detection Angle:       | 80°                                                                   |
| Detection Range:       | 8 m                                                                   |
| Light Sensor:          | 20 lux, For day/night (bright/dark)                                   |
| Power Source:          | 3VDC, CR123A x 1                                                      |
| Battery Life:          | 3 Years                                                               |
| Pet Immunity:          | 80lbs                                                                 |
| Radio Frequency:       | Zigbee 2.4G GHz/Z-Wave 868.42MHz (EU), 908.42MHz (US), 921.42MHz (AU) |
| Detection Technology:  | PIR                                                                   |
| Operating Temperature: | 0°C ~ 40°C, 32°F ~ 104°F                                              |
| Operating Humidity:    | Up to 85%, Non-condensing                                             |
| Mounting Height:       | 6.23 ft to 7.55 ft. (1.9m to 2.3m)                                    |
| Operating Range:       | 30 ft. (40m) LOS                                                      |
| Certifications:        | FCC, CE                                                               |
| Mounting:              | Bracket by screws or foam tape                                        |
| Dimensions (mm):       | 60.45 x 80.52 x 43.18                                                 |