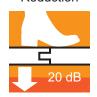

The cell structure in the board is built up of very fine closed cells that give the product its excellent physical and mechanical characteristics.

| Material : Extruded Polystyrene Sheet        | XPS Underlay                                                             |           |
|----------------------------------------------|--------------------------------------------------------------------------|-----------|
| Thickness                                    | 6                                                                        | mm        |
| Tolerance                                    | Thickness from centre to border max. 0.5                                 | mm        |
| Sheet dimensions ( L x W )                   | 856 x 600                                                                | mm        |
| Tolerance                                    | L and W : -2.5/+2.5                                                      | mm        |
| Foam density                                 | 32                                                                       | kg / m³   |
| Thermal conductivity                         | 0.024                                                                    | W/mK      |
| Compression Strength at 10% foam deformation | 10                                                                       | t / m²    |
| Water absorption                             | < 0.1                                                                    | vol%      |
| Impact sound insulation                      | 20                                                                       | dB        |
| Fire Protection Classification               | С                                                                        | Euroclass |
| Compatibility with underfloor heating        | Please check with the manufacture of the heating element for suitability |           |

Outstanding Thermal Insulation

Impact Noise Reduction

Excellent Levelling Properties

Water Resistant

10 t/m Incredible Compression Strength

Light Weight Easy to Handle