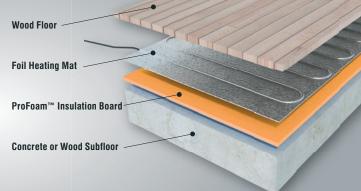

## 6 mm Underfloor Heating Board

We manufacture a special 6mm thick product in orange for electric underfloor heating systems where the underlay is layed beneath the heating element.

When you lay ProFoam boards as an underlay any heat from your room or floor will be reflected back towards the floor surface. As you will not be wasting heat through your floor you will utilize your energy in an effective manner and thereby lower your energy consumption.