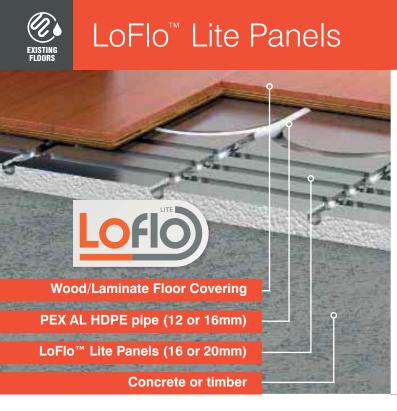

# Lite to handle, fast to install

ProWarm™ LoFlo™ Lite panels utilise high compressive strength through expanded polystyrene, with a high tech aluminium foil covering. This acts as a heat conducting surface to transfer the heat from the pipes to the finished floor above.

## Suitable for:

ProWarm™ LoFlo™ Lite panels utilise high compressive strength through expanded polystyrene, with a high tech aluminium foil covering. This acts as a heat conducting surface to transfer the heat from the pipes to the finished floor above.