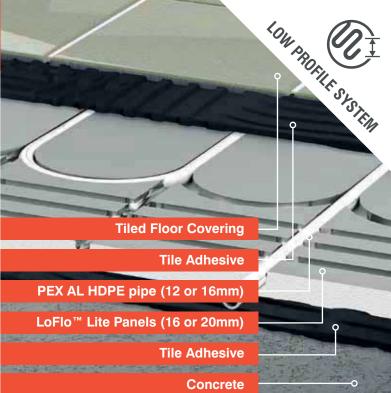

# Lite to handle, fast to install

ProWarm™ LoFlo™ Lite panels utilise high compressive strength through expanded polystyrene, with a high tech aluminium foil covering. This acts as a heat conducting surface to transfer the heat from the pipes to the finished floor above.

## Suitable for:

ProWarm™ LoFlo™ Lite panels utilise high compressive strength through expanded polystyrene, with a high tech aluminium foil covering. This acts as a heat conducting surface to transfer the heat from the pipes to the finished floor above.