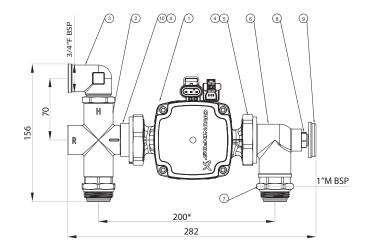

| Specification |                                            |     |
|---------------|--------------------------------------------|-----|
| 1             | Grundfos UPM3 Auto Pump                    | 1   |
| 2             | 4-way deflector plate                      | 1   |
| 3             | Flow / Return Elbow                        | 1   |
| 4             | 2mm Rubber Washer                          | 2   |
| 5             | 1 1/2" Rapid Connection Nut                | 2   |
| 6             | Elbow Flanged                              | 1   |
| 7             | 3/4" Female BSP Flow and Return            | 2   |
| 8             | 3/8" Pocket                                | 1   |
| 9             | Temperature Gauge                          | 1   |
| 10            | Manifold Centre Distance Spacer            | 1   |
| R             | Return from manifold / flow to heat source | N/A |
| Н             | Flow from heat source                      | N/A |

<sup>\*</sup>Standard centre distance. 210mm and 225mm also available.