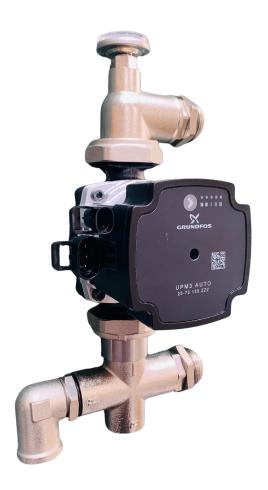

## Product Information

The compact H4 4-port pump set, comes complete with:

- In-built 4-way deflector plate
- 'A' rated Grundfos UP M3 Auto pump
- · Integrated check valves for easy filling
- · Temperature gauge
- Assembled in the UK: pre-tested, packaged and ready for instant installation
- 2 Year warranty
- Fully reversible (Left or Right sided manifold)
- · Side or bottom entry connections
- Available in 200mm, 210mm and 225mm manifold connection centers

| Specification |                                            |     |
|---------------|--------------------------------------------|-----|
| 1             | Grundfos UPM3 Auto Pump                    | 1   |
| 2             | 4-way deflector plate                      | 1   |
| 3             | Flow / Return Elbow                        | 1   |
| 4             | 2mm Rubber Washer                          | 2   |
| 5             | 1 1/2" Rapid Connection Nut                | 2   |
| 6             | Elbow Flanged                              | 1   |
| 7             | 3/4" Female BSP Flow and Return            | 2   |
| 8             | 3/8" Pocket                                | 1   |
| 9             | Temperature Gauge                          | 1   |
| 10            | Manifold Centre Distance Spacer            | 1   |
| R             | Return from manifold / flow to heat source | N/A |
| Н             | Flow from heat source                      | N/A |