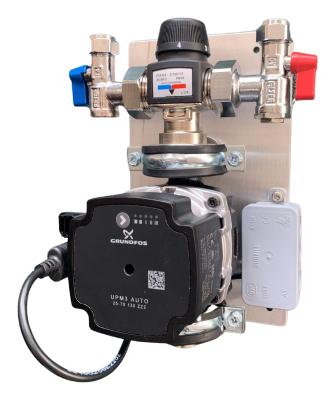

## ESBE SL Pump Control Set

Single-loop underfloor heating with thermostatic mixing valve

## **Product Information**

The ESBE SL thermostatic single-loop pump set comes complete with:

- 'A' rated Grundfos UPM3 Auto pump
- Assembled in the UK: pre-tested, packaged and ready for instant installation
- Wall mounting plate as standard
- In-built primary isolation valves
- ESBE 35-60 UFH thermostatic mixing valve
- In-built bypass
- Pre-wired pump terminal box
- 2 Year warranty