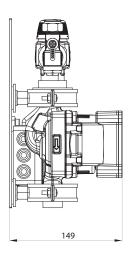

## **Optional extras**

Eurocone connection fittings

| Specification |                                      |   |
|---------------|--------------------------------------|---|
| 1             | ESBE 35-60 Thermostatic Mixing Valve | 1 |
| 2             | Isolation Ball Valve                 | 2 |
| 3             | ½" BSP Female Adaptor                | 1 |
| 5             | 1" BSP X 1 ½" Flange Adaptor         | 1 |
| 6             | 1 ½" Pump Flange Nut                 | 1 |
| 7             | Grundfos UPM3 Auto Pump              | 1 |
| 8             | ½" BSP Female Adaptor                | 1 |
| 9             | ½" Compression Connections           | 1 |
| 10            | Junction Box                         | 1 |
| 11            | Wall Back Plate                      | 1 |
| 12            | Pump Bracket                         | 1 |