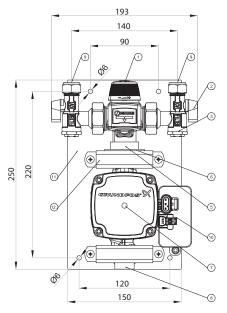

## **Optional extras**

Eurocone connection fittings

| Specification |                                      |   |
|---------------|--------------------------------------|---|
| 1             | ESBE 35-60 Thermostatic Mixing Valve | 1 |
| 2             | Isolation Ball Valve                 | 2 |
| 3             | ½" BSP Female Adaptor                | 1 |
| 5             | 1" BSP X 1 ½" Flange Adaptor         | 1 |
| 6             | 1 ½" Pump Flange Nut                 | 1 |
| 7             | Grundfos UPM3 Auto Pump              | 1 |
| 8             | ½" BSP Female Adaptor                | 1 |
| 9             | ½" Compression Connections           | 1 |
| 10            | Junction Box                         | 1 |
| 11            | Wall Back Plate                      | 1 |
| 12            | Pump Bracket                         | 1 |