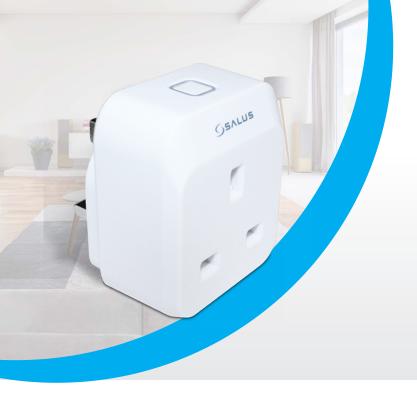

**SP600** 

Smart Plug

The SALUS smart plug is inserted directly into an existing power outlet. It gives Smartphone control of the device plugged into the smart plug via the SALUS iT600 Smart Home app. This product must be used with the SALUS Smart Home gateway.