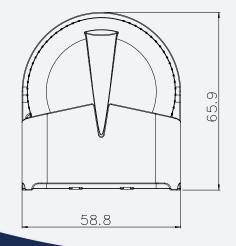

## Technical Information

| Product Name:                                        | WLS600                                                                                                                                                          |
|------------------------------------------------------|-----------------------------------------------------------------------------------------------------------------------------------------------------------------|
| Power Supply:                                        | CR2 Lithium battery (800mAH, 3V), Replaceable.                                                                                                                  |
| Battery Life:                                        | Approx 42 months, based on Window 38 events per day + heart beat in 5 minutes + network polling requirements at 23 minutes, and 2 OTA in the battery life time. |
| Wireless Standard:                                   | Zigbee 2.4 GHz HA1.2                                                                                                                                            |
| RF Range:                                            | 30 metres indoor RF range                                                                                                                                       |
| Operating Current (Tx):                              | Less than 180mA (peak) at 3.0V DC                                                                                                                               |
| Standby Current:                                     | Less than 7uA at 3.0V DC                                                                                                                                        |
| Low Battery Warning:                                 | The device will display a low battery warning (less than 2.5 Volts DC) on the Salus Smart Home App.                                                             |
| LED:                                                 | 1 Bi Colour Red/ Orange                                                                                                                                         |
| Material / Colour:                                   | PC EF1006F / White                                                                                                                                              |
| Mounting Option:                                     | Horizontal or vertical with wall mount bracket                                                                                                                  |
| Reset Switch:                                        | Factory reset possible though re-inserting battery whilst button is held in.                                                                                    |
| Tamper Switch:                                       | Yes, one inside cover                                                                                                                                           |
| Terminals:                                           | 2 pin connectors in foothold for external sensor                                                                                                                |
| Sensing Scope:                                       | Sea water, Tap water, and other kinds of water with conductivity higher than $1.0 \times 10^3  \text{S/m}$                                                      |
| Leakage Alarm Threshold:                             | 1.4M ohm                                                                                                                                                        |
| Alarm Hysteresis:                                    | When water leakage detected, The unit will alarm till resistance increased exceeding 2.0 M ohm                                                                  |
| Overall product weight with battery without packing: | 75g                                                                                                                                                             |
| Protection Class:                                    | IP67                                                                                                                                                            |
| Operating Temperature / Humidity:                    | 0°C -40°C / 20%–90% non-condensing                                                                                                                              |
| Storage Temperature /<br>Humidity:                   | -20°C - 85°C / 20% – 95% non-condensing                                                                                                                         |
| Certificate:                                         | RoHS, REACH, WEEE, CE                                                                                                                                           |
| EU Directives:                                       | RED 2014/53/EU and RoHS 2011/65/EU.                                                                                                                             |
| Warranty:                                            | 5yr                                                                                                                                                             |
| Dimensions:                                          | L55.0 x W 55.0 x H 24.9mm (Without wall mount bracket) L58.8 x W 30.0 x H 65.9mm (including wall mount bracket)                                                 |