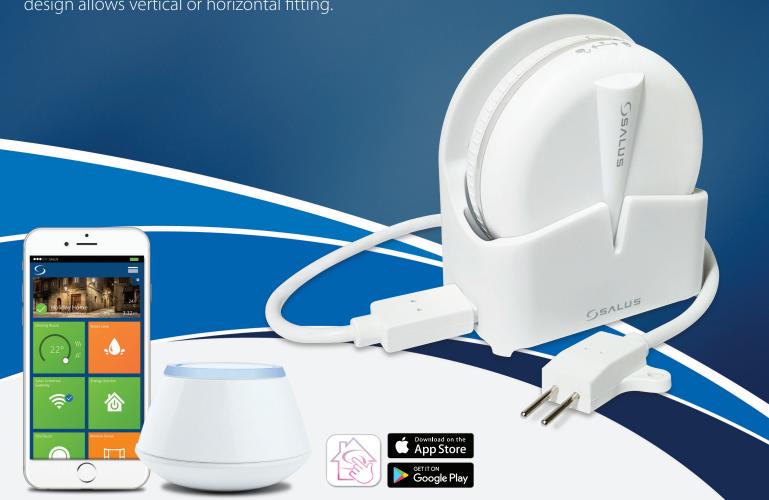

## WLS600

The new SALUS WLS600 Water Leak Sensor is designed to detect the presence of water. This can be done using the main sensor directly or via the remote sensing lead included. The unique design allows vertical or horizontal fitting.

The WLS600 is battery powered. It can therefore, be easily installed and maintained by the end user. Being part of the SALUS Smart Home system, it can report the presence of detected water via an SMS message or email. It could also be programmed, via smart rules, to activate an alarm connected to a SALUS SR600 smart relay (additional device).

| Part Number | Description                        |
|-------------|------------------------------------|
| WLS600      | Battery Operated Water Leak Sensor |

| Features                                 | Benefits                                                  |
|------------------------------------------|-----------------------------------------------------------|
| Battery Powered                          | Easily installed / maintained by end user                 |
| SMS / E-mail Warning (Smart Home System) | Alerts you via SMS or email that a water leak is occuring |
| LED Indication Status                    | Easily identify status of sensor                          |
| Water-resistant IP67                     | Can be placed in environments prone to damp               |
| Zigbee 2.4 GHz HA1.2                     | Communicates wirelessly with other devices in network     |