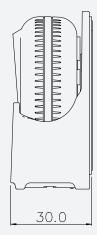

## Technical Information

| Product Name:                                        | WLS600                                                                                                                                                          |
|------------------------------------------------------|-----------------------------------------------------------------------------------------------------------------------------------------------------------------|
| Power Supply:                                        | CR2 Lithium battery (800mAH, 3V), Replaceable.                                                                                                                  |
| Battery Life:                                        | Approx 42 months, based on Window 38 events per day + heart beat in 5 minutes + network polling requirements at 23 minutes, and 2 OTA in the battery life time. |
| Wireless Standard:                                   | Zigbee 2.4 GHz HA1.2                                                                                                                                            |
| RF Range:                                            | 30 metres indoor RF range                                                                                                                                       |
| Operating Current (Tx):                              | Less than 180mA (peak) at 3.0V DC                                                                                                                               |
| Standby Current:                                     | Less than 7uA at 3.0V DC                                                                                                                                        |
| Low Battery Warning:                                 | The device will display a low battery warning (less than 2.5 Volts DC) on the Salus Smart Home App.                                                             |
| LED:                                                 | 1 Bi Colour Red/ Orange                                                                                                                                         |
| Material / Colour:                                   | PC EF1006F / White                                                                                                                                              |
| Mounting Option:                                     | Horizontal or vertical with wall mount bracket                                                                                                                  |
| Reset Switch:                                        | Factory reset possible though re-inserting battery whilst button is held in.                                                                                    |
| Tamper Switch:                                       | Yes, one inside cover                                                                                                                                           |
| Terminals:                                           | 2 pin connectors in foothold for external sensor                                                                                                                |
| Sensing Scope:                                       | Sea water, Tap water, and other kinds of water with conductivity higher than $1.0 \times 10^3  \text{S/m}$                                                      |
| Leakage Alarm Threshold:                             | 1.4M ohm                                                                                                                                                        |
| Alarm Hysteresis:                                    | When water leakage detected, The unit will alarm till resistance increased exceeding 2.0 M ohm                                                                  |
| Overall product weight with battery without packing: | 75g                                                                                                                                                             |
| Protection Class:                                    | IP67                                                                                                                                                            |
| Operating Temperature / Humidity:                    | 0°C -40°C / 20%–90% non-condensing                                                                                                                              |
| Storage Temperature /<br>Humidity:                   | -20°C - 85°C / 20% – 95% non-condensing                                                                                                                         |
| Certificate:                                         | RoHS, REACH, WEEE, CE                                                                                                                                           |
| EU Directives:                                       | RED 2014/53/EU and RoHS 2011/65/EU.                                                                                                                             |
| Warranty:                                            | 5yr                                                                                                                                                             |
| Dimensions:                                          | L55.0 x W 55.0 x H 24.9mm (Without wall mount bracket) L58.8 x W 30.0 x H 65.9mm (including wall mount bracket)                                                 |