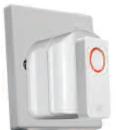

## Installation

nsert the adaptor into 230v nains outlet.

Switch the 230v mains outlet on and ensure the button is illuminated (red) as shown above.

To commence system installation, press and hold the button for 5 seconds. The button will start to flash indicating that the Zigbee network is ready to accept JG Aura devices.