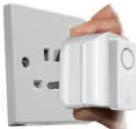

## Installation

nsert the adaptor into 230v nains outlet.

Switch the 230v mains outlet on and ensure the button is illuminated (red) as shown above.

To commence system installation, press and hold the button for 5 seconds. The button will start to flash indicating that the Zigbee network is ready to accept JG Aura devices.