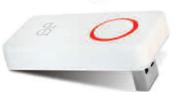

## System Overview

Introduction. Thank you for purchasing the Speedfit Aura JGCO Wireless Coordinator. The Wireless Coordinator controls the Wireless communication of your JG Aura system.

We hope you enjoy this product...

## Installation

nsert the adaptor into 230v nains outlet.

Switch the 230v mains outlet on and ensure the button is illuminated (red) as shown above.

To commence system installation, press and hold the button for 5 seconds. The button will start to flash indicating that the Zigbee network is ready to accept JG Aura devices.