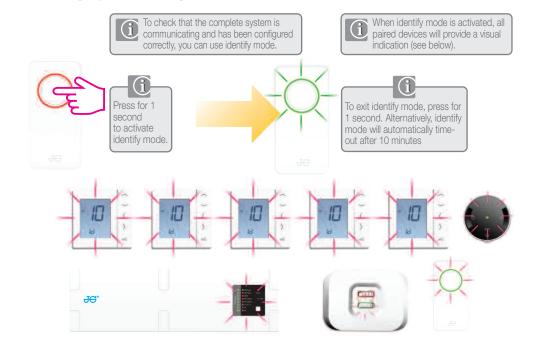

## Checking System Configuration

The Wireless Coordinator must be

used with the JG Aura Wireless

range of products below: