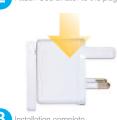

#### Installation

USB UK plug adaptor.

Attach Coordinator to the plug adapter.

nstallation complete.