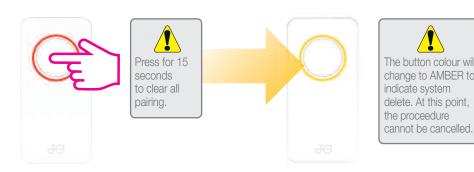

## System Delete

| _ | ! | 7 |
|---|---|---|

If at any time you need to delete ALL installed JG Aura devices from your Zigbee network follow the steps below. As this procedure can have a serious affect on your heating / cooling system, it should only be carried out by your installer.

After all devices have been deleted from the Zigbee network, they will need to be re-installed. Please refer to all relevant Instruction Manuals.