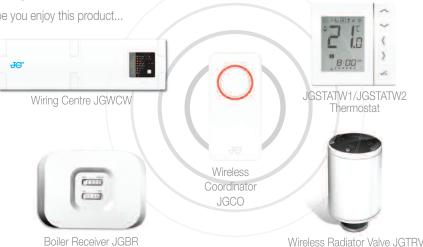

## System Overview

Introduction. Thank you for purchasing the Speedfit Aura JGCO Wireless Coordinator. The Wireless Coordinator controls the Wireless communication of your JG Aura system.

We hope you enjoy this product...

## Checking System Configuration

The Wireless Coordinator must be

used with the JG Aura Wireless

range of products below: