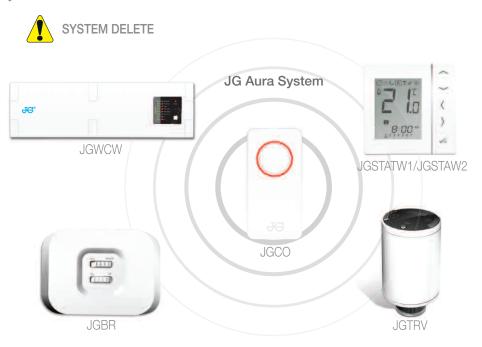

## Checking System Configuration

The Wireless Coordinator must be

used with the JG Aura Wireless

range of products below: