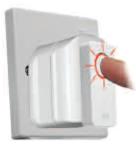

## Installation

nsert the adaptor into 230v nains outlet.

Switch the 230v mains outlet on and ensure the button is illuminated (red) as shown above.

To commence system installation, press and hold the button for 5 seconds. The button will start to flash indicating that the Zigbee network is ready to accept JG Aura devices.

When all devices are paired, press and hold the button for 5 seconds. The button will stop flashing, indicating that the network is closed to new devices.

Maintenance - If replacing or adding JG Aura devices please ensure you follow steps 6 to 8.